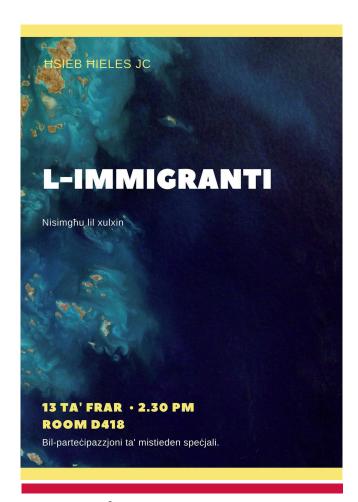

ge 3 |
| • Id-diska 'In Christmas Mood'          | Page 3 |
| Junior College Soirée                   | Page 3 |

### Representatives on Junior College Board

The following nominations were received between Monday 14 January and 12:00hrs of Monday 28 January in connection with the notice issued on Monday 14 January.

Kleaven Pisani - 1st Year; Raiden Psaila - 1st Year

As only two nominations were received for the existing vacancies, the election for the Student Representatives on the Junior College Board scheduled for Thursday 14 February will not be held.

Kleaven Pisani and Raiden Psaila have therefore been elected as the two Student Representatives on the Junior College Board for two years with effect from Monday 18 February 2019.



Those interested have to apply by 31 January 2019.



### Tabella Ġdida



Dan I-aħħar, mal-faċċata tal-Kulleġġ twaħħlet tabella ġdida bl-isem tal-Kulleġġ u I-emblema I-ġdida tal-Università ta' Malta.





Id-diska 'In Christmas Mood' tinsab għall-bejgħ bil-prezz speċjali ta' €10.

Ikkuntattjaw I-Uffiċċju tal-Prinċipal.



### Junior College Soirée

W'oz is this year's Junior College Soirée scheduled for 22-24 February. Friday and Saturday the show starts at 19:30 hrs and the Sunday matinée show at 16:30 hrs. Tickets are available from the Ticket booth opposite the Auditorium and from the Office of the Principal as of Monday 4 February.

#### **Stay Connected**



jc.um.edu.mt /um.juniorcollege