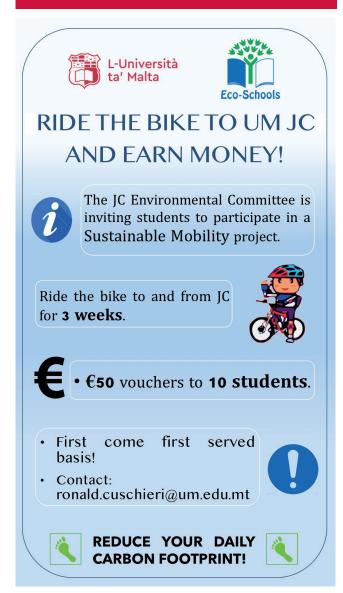

age 2 |
| Stargazer Event                         | Page 3 |
| • Id-diska 'In Christmas Mood'          | Page 3 |
| Junior College Soirée                   | Page 3 |

### Representatives on Junior College Board

The following nominations were received between Monday 14 January and 12:00hrs of Monday 28 January in connection with the notice issued on Monday 14 January.

Kleaven Pisani - 1st Year; Raiden Psaila - 1st Year

As only two nominations were received for the existing vacancies, the election for the Student Representatives on the Junior College Board scheduled for Thursday 14 February will not be held.

Kleaven Pisani and Raiden Psaila have therefore been elected as the two Student Representatives on the Junior College Board for two years with effect from Monday 18 February 2019.



Those interested have to apply by 31 January 2019.



### Tabella Ġdida



Dan I-aħħar, mal-faċċata tal-Kulleġġ twaħħlet tabella ġdida bl-isem tal-Kulleġġ u I-emblema I-ġdida tal-Università ta' Malta.





Id-diska 'In Christmas Mood' tinsab għall-bejgħ bil-prezz speċjali ta' €10.

Ikkuntattjaw I-Uffiċċju tal-Prinċipal.



### Junior College Soirée

W'oz is this year's Junior College Soirée scheduled for 22-24 February. Friday and Saturday the show starts at 19:30 hrs and the Sunday matinée show at 16:30 hrs. Tickets are available from the Ticket booth opposite the Auditorium and from the Office of the Principal as of Monday 4 February.

#### **Stay Connected**



jc.um.edu.mt /um.juniorcollege