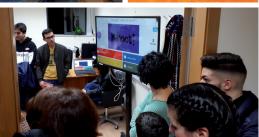

## Citizens' Dialogue with Maltese students at JC

The Vice President of the European Commission Mr Jyrki Katainen visited our College on Tuesday 5 March. The Dialogue 'The Future of Europe' was moderated by Professor Andrew Azzopardi. During the event students were given space to ask questions. If you wish to see the whole dialogue log on to: www.facebook.com/JKatainen/