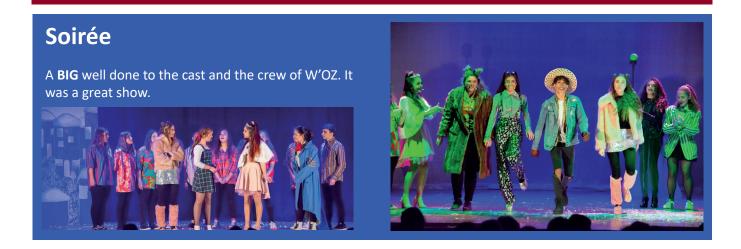

|





Artist Name: Andrew Deguara | Age: 16
Artwork Name: Straight | Medium: Acrylics | School: GF Abela Junior



Artist Name: Elisa Abela | Age: 16 Artwork Name: Speechless | Medium: Digital Work| School: GF Abela Junior College



## The Sovereign Art Foundation



The Prize is open to all students aged between 14 and 17 of all secondary and post-secondary schools in Malta and Gozo. A select panel of judges will shortlist 12 finalists and 1st, 2nd and 3rd prize winners will be chosen from those 12.

4 Junior College students Andrew Deguara, Elisa Abela, Hayden Grima & Maylene Muscat have been selected and need your support. Please vote for our students using the following link.



Artist Name: Maylene Muscat | Age: 16 Artwork Name: Slavery | Medium: Charcoal | School: GF Abela Junior Coll